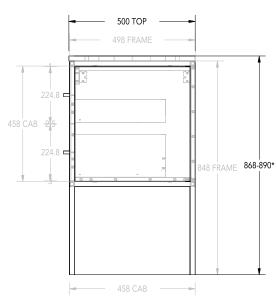

|   | PRODUCT:       | IVY ALL-DRAWER 1800 CENTRE |  |
|---|----------------|----------------------------|--|
|   | CODE:          | IVYFAW1800FMC**            |  |
|   | MOUNTING:      | FLOOR MOUNT                |  |
|   | SIZE:          | 1800W X 890H X 500D        |  |
|   | CONFIGURATION: | ALL-DRAWER                 |  |
| Ī | VERSION: 01    | DATE: 01.03.22             |  |

NOTE

ALL DIMENSIONS ARE NOMINAL AND SUBJECT TO CHANGE.

DO NOT DRILL OR ROUGH IN UNTIL YOU HAVE RECEIVED AND MEASURED YOUR PRODUCT.

ALL DIMENSIONS ARE IN MILLIMETRES. DO NOT MEASURE FROM DRAWING.

\* WITH ADJUSTABLE FEET