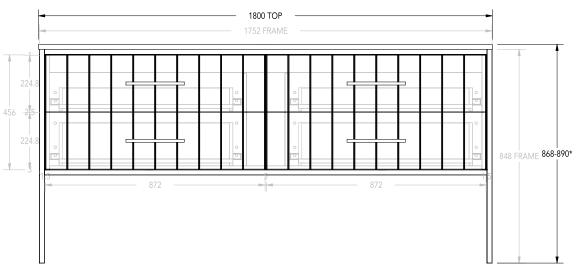

|   | PRODUCT:       | IVY ALL-DRAWER 1800 CENTRE |  |
|---|----------------|----------------------------|--|
|   | CODE:          | IVYFAW1800FMC**            |  |
|   | MOUNTING:      | FLOOR MOUNT                |  |
|   | SIZE:          | 1800W X 890H X 500D        |  |
|   | CONFIGURATION: | ALL-DRAWER                 |  |
| Ī | VERSION: 01    | DATE: 01.03.22             |  |

NOTE

ALL DIMENSIONS ARE NOMINAL AND SUBJECT TO CHANGE.

DO NOT DRILL OR ROUGH IN UNTIL YOU HAVE RECEIVED AND MEASURED YOUR PRODUCT.

ALL DIMENSIONS ARE IN MILLIMETRES. DO NOT MEASURE FROM DRAWING.

\* WITH ADJUSTABLE FEET