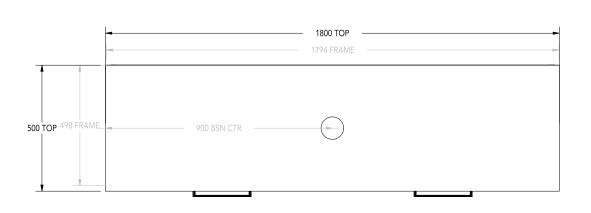

|   | PRODUCT:       | IVY ALL-DRAWER 1800 CENTRE |  |
|---|----------------|----------------------------|--|
|   | CODE:          | IVYFAW1800FMC**            |  |
|   | MOUNTING:      | FLOOR MOUNT                |  |
|   | SIZE:          | 1800W X 890H X 500D        |  |
|   | CONFIGURATION: | ALL-DRAWER                 |  |
| Ī | VERSION: 01    | DATE: 01.03.22             |  |

NOTE

ALL DIMENSIONS ARE NOMINAL AND SUBJECT TO CHANGE.

DO NOT DRILL OR ROUGH IN UNTIL YOU HAVE RECEIVED AND MEASURED YOUR PRODUCT.

ALL DIMENSIONS ARE IN MILLIMETRES. DO NOT MEASURE FROM DRAWING.

\* WITH ADJUSTABLE FEET