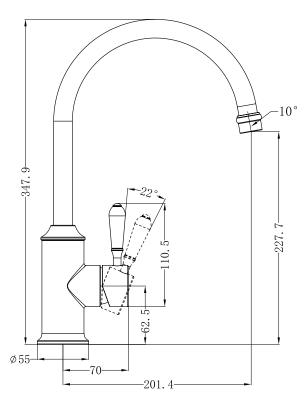

## York Pull Out Sink Mixer With Vegie Spray Function

Dimensions are nominal measurements only.

Versions: 2022.03

#### **SPECIFICATION**

PRODUCT CODE YSW6921-08

WELS RATING 6 STAR 4.5L/MIN

WATERMARK LICENSE WM-060073

TEMPERATURE RATING MIN 1°C-MAX 75°C

PRESSURE RATING MIN 150KPa-MAX 500KPa