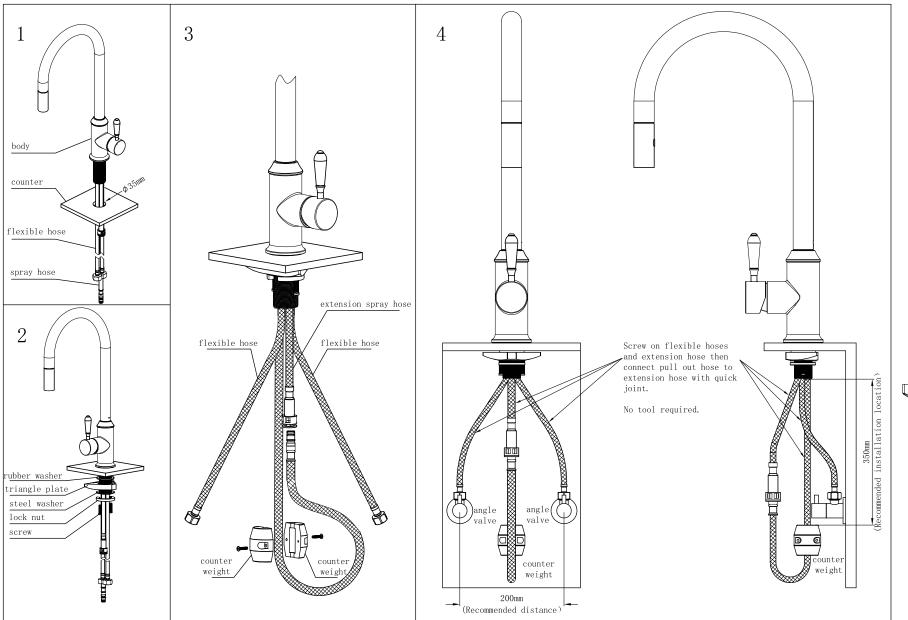

ME WITH METAL LEVER

NR69210802CH

CHROME WITH BLACK PORCELAIN LEVER

NR69210803CH

MATTE BLACK WITH WHITE PORCELAIN LEVER

NR69210801MB

MATTE BLACK WITH METAL LEVER

NR69210802MB

AGED BRASS WITH WHITE PORCELAIN LEVER

NR69210801AB

AGED BRASS WITH METAL LEVER

NR69210802AB

### MAINTENANCE AND CARE

All surfaces should be cleaned with mild liquid detergent or soap and water.

Do not use cream cleaners or citrus based cleaning products, as they are abrasive.

Use of unsuitable cleaning agents may damage the surface. Any damage caused in this way will not be covered by warranty

#### PACKING INCLUDES

- -1x pull out sink mixer
- -1x triangular support
- -1x counter weight
- -1x hose tail
- -2x flexible hose
- -1x threaded pipe kit
- -1x allen key

# Nero

## **Installation Instruction**