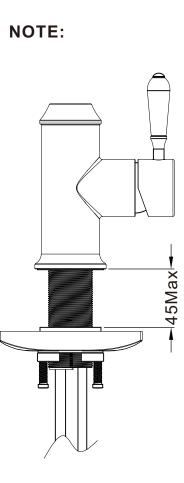

WITH METAL LEVER

NR69210802CH

CHROME WITH BLACK PORCELAIN LEVER

NR69210803CH

MATTE BLACK WITH WHITE PORCELAIN LEVER

NR69210801MB

MATTE BLACK WITH METAL LEVER

NR69210802MB

AGED BRASS WITH WHITE PORCELAIN LEVER

NR69210801AB

AGED BRASS WITH METAL LEVER

NR69210802AB

### MAINTENANCE AND CARE

All surfaces should be cleaned with mild liquid detergent or soap and water.

Do not use cream cleaners or citrus based cleaning products, as they are abrasive.

Use of unsuitable cleaning agents may damage the surface. Any damage caused in this way will not be covered by warranty

#### PACKING INCLUDES

- -1x pull out sink mixer
- -1x triangular support
- -1x counter weight
- -1x hose tail
- -2x flexible hose
- -1x threaded pipe kit
- -1x allen key

# Nero

## **Installation Instruction**