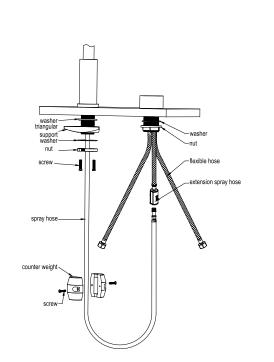

 Slide rubber washer, triangle plate and steel washer and lock nut onto spout part in a row according above diagram. Then slide rubber washer and nut onto mixer part.
Screw on extension spray hose, hot and cold flexible hoses onto mixer part according to below diagram.

5.Connect pull out hose to extension hose by quick joint.

6.Install counter weight onto pull out hose firmly. The recommended installation height of weight is 350mm from the counter bottom side, please reference to below diagram.