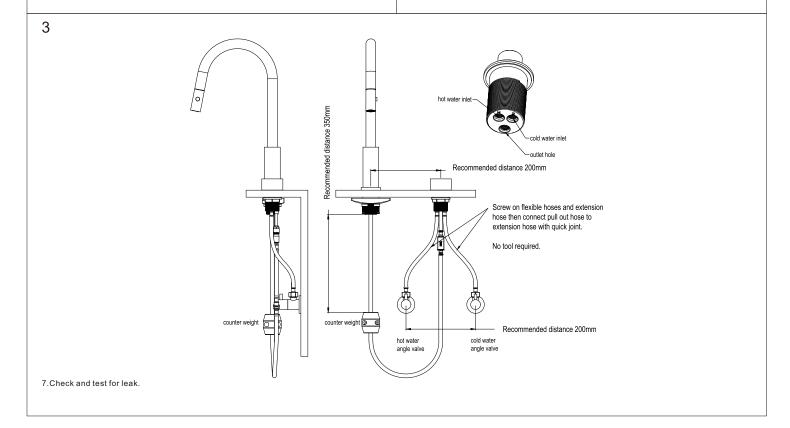

### Installation Instruction

1

1.Drill a 35mm (for spout) and a 40mm (for mixer) through-hole on the counter. (The counter thickness must between 20mm to 40mm)

The recommended distance of the two holes is 200mm, reference to below diagram. 2.Remove all fitting parts on the thread pipe for both spout part and mixer part. Put on base ring for spout part, then put spout part and mixer part through the two holes.

 Slide rubber washer, triangle plate and steel washer and lock nut onto spout part in a row according above diagram. Then slide rubber washer and nut onto mixer part.
Screw on extension spray hose, hot and cold flexible hoses onto mixer part according to below diagram.

5.Connect pull out hose to extension hose by quick joint.

6.Install counter weight onto pull out hose firmly. The recommended installation height of weight is 350mm from the counter bottom side, please reference to below diagram.