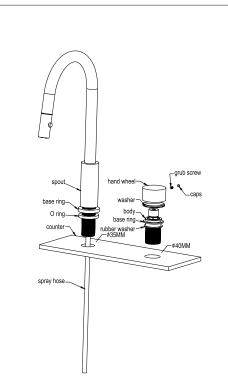

#### PACKING INCLUDES

- 1x pull out sink spout
- 1x hand wheel
- 1x base ring
- 1x counter weight
- 1x triangular support
- 1x extension hose
- 2x flexible hose

### Installation Instruction

1

1.Drill a 35mm (for spout) and a 40mm (for mixer) through-hole on the counter. (The counter thickness must between 20mm to 40mm)

The recommended distance of the two holes is 200mm, reference to below diagram. 2.Remove all fitting parts on the thread pipe for both spout part and mixer part. Put on base ring for spout part, then put spout part and mixer part through the two holes.

 Slide rubber washer, triangle plate and steel washer and lock nut onto spout part in a row according above diagram. Then slide rubber washer and nut onto mixer part.
Screw on extension spray hose, hot and cold flexible hoses onto mixer part according to below diagram.