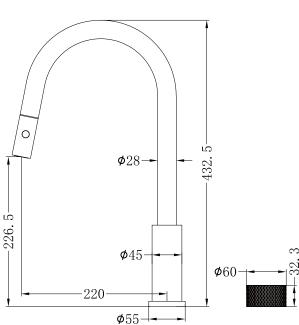

## Nero

### **Opal Progressive Pull Out Kitchen Set**

#### SPECIFICATION





Dimensions are nominal measurements only.



#### MAINTENANCE AND CARE

All surfaces should be cleaned with mild liquid detergent or soap and water.

Do not use cream cleaners or citrus based cleaning products, as they are abrasive.

Use of unsuitable cleaning agents may damage the surface.Any damage caused in this way will not be covered by warranty

#### PACKING INCLUDES

- 1x pull out sink spout
- 1x hand wheel
- 1x base ring
- 1x counter weight
- 1x triangular support
- 1x extension hose
- 2x flexible hose

# Nero

### Installation Instruction

1



1.Drill a 35mm (for spout) and a 40mm (for mixer) through-hole on the counter. (The counter thickness must between 20mm to 40mm)

The recommended distance of the two holes is 200mm, reference to below diagram. 2.Remove all fitting parts o