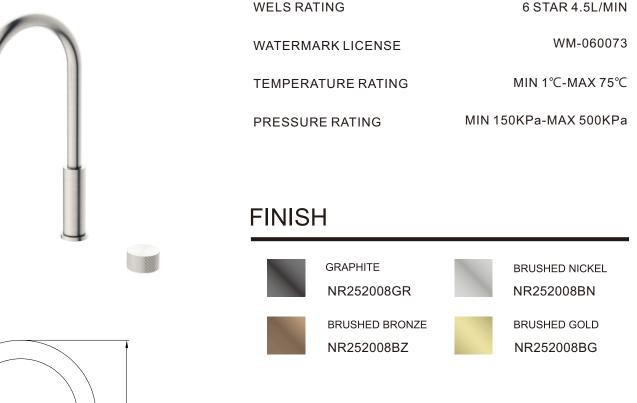

## Nero

### **Opal Progressive Pull Out Kitchen Set**

#### SPECIFICATION





Dimensions are nominal measurements only.



#### MAINTENANCE AND CARE

All surfaces should be cleaned with mild liquid detergent or soap and water.

Do not use cream cleaners or citrus based cleaning products, as they are abrasive.

Use of unsuitable cleaning agents may damage the surface.Any damage caused in this way will not be covered by warranty

#### PACKING INCLUDES

- 1x pull out sink spout
- 1x hand wheel
- 1x base ring
- 1x counter weight
- 1x triangular support
- 1x extension hose
- 2x flexible hose

# Nero

### Installation Instruction

1



1.Drill a 35mm (for spout) and a 40mm (for mixer) through-hole on the counter. (The counter thickness must between 20mm to 40mm)

The recommended distance of the two holes is 200mm, reference to below diagram. 2.Remove all fitting parts