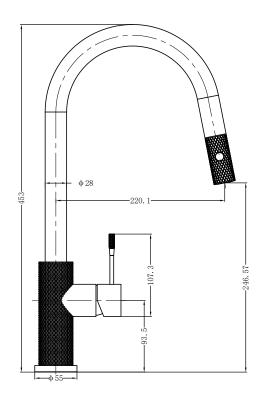

|
|--------------------|-----------------------------------------------------------|
| WATERMARK LICENSE  | WM-060073                                                 |
| TEMPERATURE RATING | <b>Min 1</b> <sup>°</sup> C <b>-Max 75</b> <sup>°</sup> C |
| PERSSURE RATING    | Min 150KPa-Max 500Kpa                                     |

#### AVAILABLE FINISH



#### MAINTENANCE AND CARE

All surfaces should be cleaned with mild liquid detergent or soap and water. Do not use cream cleaners or citrus based cleaning products, as they are abrasive. Use of unsuitable cleaning agents may damage the surface. Any damage caused in this way will not be covered by warranty

#### PACKING INCLUDES

- 1x pull out sink mixer
- 2x flexible hose
- 1x hose tail
- 1x counter weight
- 1x base ring





Versions: V1

# Nero

## Installation Instruction