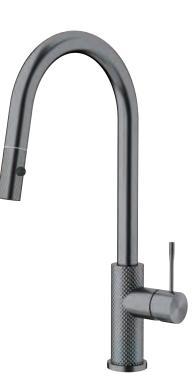

### Opal Pull Out Sink Mixer

#### PACKING INCLUDES

- 1x pull out sink mixer
- 2x flexible hose
- 1x hose tail
- 1x counter weight
- 1x base ring

Versions: V1