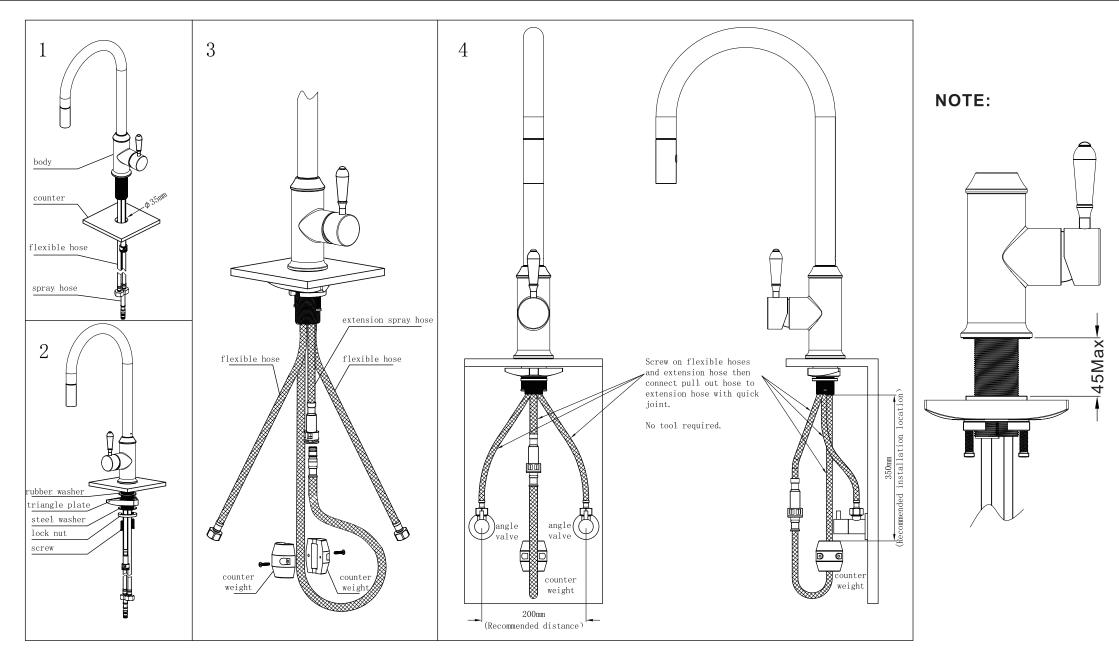

#### PACKING INCLUDES

- 1x pull out sink mixer
- 2x flexible hose
- 1x hose tail
- 1x counter weight
- 1x base ring

Versions: V1

## Installation Instruction