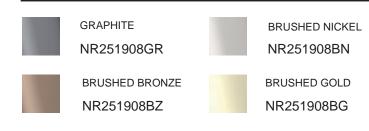

# Nero

### Opal Pull Out Sink Mixer



#### SPECIFICATION

| WELS RATING        | 6Star 4.5L/Min                                            |
|--------------------|-----------------------------------------------------------|
| WATERMARK LICENSE  | WM-060073                                                 |
| TEMPERATURE RATING | <b>Min 1</b> <sup>°</sup> C <b>-Max 75</b> <sup>°</sup> C |
| PERSSURE RATING    | Min 150KPa-Max 500Kpa                                     |

#### AVAILABLE FINISH



#### MAINTENANCE AND CARE

All surfaces should be cleaned with mild liquid detergent or soap and water. Do not use cream cleaners or citrus based cleaning products, as they are abrasive. Use of unsuitable cleaning agents may damage the surface. Any damage caused in this way will not be covered by warranty

#### PACKING INCLUDES

- 1x pull out sink mixer
- 2x flexible hose
- 1x hose tail
- 1x counter weight
- 1x base ring





Versions: V1

# Nero

## Installation Instruction