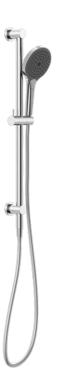

### Mecca shower rail with Air Shower II

#### PACKING INCLUDES

- 1x hand shower (built-in check valve)
- 1x 1.5m PVC hose
- 1x shower rail

Versions: V1