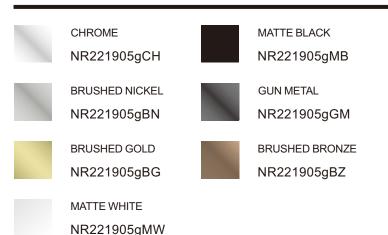

## Nero

### Mecca shower rail with Air Shower II



### 

Dimensions are nominal measurements only.



#### SPECIFICATION

| WELS RATING        | 3 STAR 9L/MIN         |
|--------------------|-----------------------|
| WATERMARK LICENSE  | WM-060073             |
| TEMPERATURE RATING | MIN 1°C-MAX 75°C      |
| PRESSURE RATING    | MIN 150KPa-MAX 500KPa |

#### AVAILABLE FINISH



#### MAINTENANCE AND CARE

All surfaces should be cleaned with mild liquid detergent or soap and water.

Do not use cream cleaners or citrus based cleaning products, as they are abrasive.

Use of unsuitable cleaning agents may damage the surface.Any damage caused in this way will not be covered by warranty

#### PACKING INCLUDES

- 1x hand shower (built-in check valve)
- 1x 1.5m PVC hose
- 1x shower rail

Versions: V1

# Nero

#### Important

All products must be installed by licensed plumbers.

All pipework must be thoroughly flushed prior to installation, as foreign materials may block the flow regulating device and reduce the flow of water.