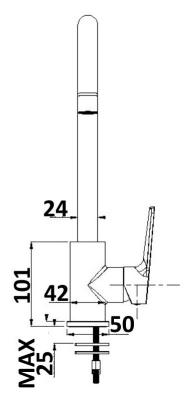

## AKEMI SINK MIXER MODERN BRASS 10334BB

- Contemporary new design
- Available in 9 finishes
- 15 year conditional warranty
- Wels Rating 3 Star 8 LPM
- Maximum operating pressure 500kpa
- Minimum operating pressure 150kpa
- Maximum water temperature 80 degrees
- Must be installed by a licensed plumber
- Isolation stops must be installed inline before flex connectors