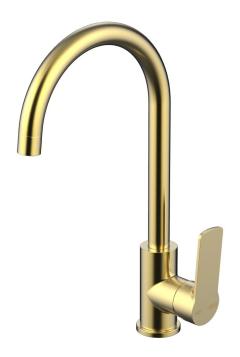

## AKEMI SINK MIXER MODERN BRASS 10334BB

- Contemporary new design
- Available in 9 finishes
- 15 year conditional warranty
- Wels Rating 3 Star 8 LPM
- Maximum operating pressure 500kpa
- Minimum operating pressure 150kpa
- Maximum water temperature 80 degrees
- Must be installed by a licensed plumber
- Isolation stops must be installed inline before flex connectors