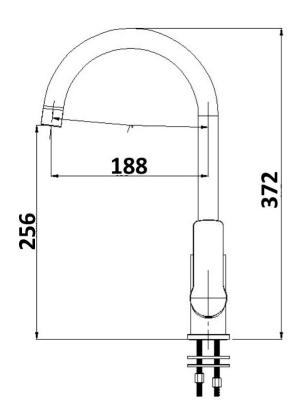

## AKEMI SINK MIXER MODERN BRASS 10334BB

- Contemporary new design
- Available in 9 finishes
- 15 year conditional warranty
- Wels Rating 3 Star 8 LPM
- Maximum operating pressure 500kpa
- Minimum operating pressure 150kpa
- Maximum water temperature 80 degrees
- Must be installed by a licensed plumber
- Isolation stops must be installed inline before flex connectors