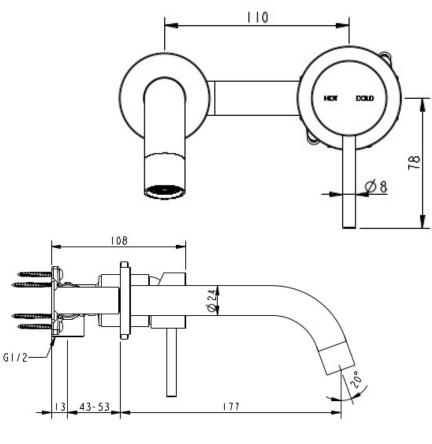

## CIOSO WALL BASIN MIXER BRUSHED NICKEL W/NO PLATE PIN DOWN 10153NPPD

- Contemporary new design
- Available in chrome, matte black & brushed nickel
- 15 Year conditional warranty
- WELS Rating 5 Star 6 LPM
- Maximum operating pressure 500kpa
- Minimum operating pressure 150kpa
- Maximum water temperature 80 degrees
- Must be installed by a licensed plumber