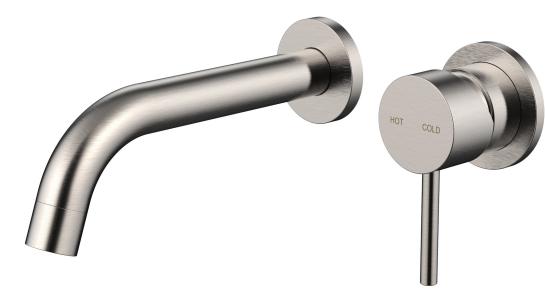

## CIOSO WALL BASIN MIXER BRUSHED NICKEL W/NO PLATE PIN DOWN 10153NPPD

- Contemporary new design
- Available in chrome, matte black & brushed nickel
- 15 Year conditional warranty
- WELS Rating 5 Star 6 LPM
- Maximum operating pressure 500kpa
- Minimum operating pressure 150kpa
- Maximum water temperature 80 degrees
- Must be installed by a licensed plumber